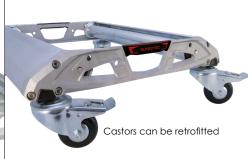

Cable drum unwinders PRO 530 and PRO 670 can be retrofitted with swivel rollers!

**Application video:** a short, very informative application video can be viewed by scanning the QR code (top left) or on www.runpotec.com. **Scope of delivery:** cable drum unwinder completely assembled including support rollers

  No installation required for customer
- Retrofittable swivel rollers for quick change of position