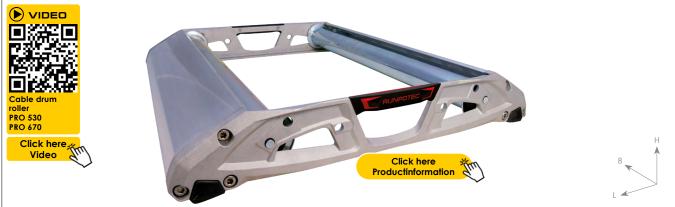

## CABLE DRUM ROLLER PRO 530 | PRO 670

pre-assembled, incl. support rollers

Item no.: 10134 | 10135

| DATA                  | Recommended trade price in EURO / excluding VAT |               |
|-----------------------|-------------------------------------------------|---------------|
| ITEM NO.              | 10134                                           | 10135         |
| PRICE €               | € 186,90                                        | € 219,40      |
| ROLLER WIDTH MM       | 600 mm                                          | 740 mm        |
| ROLLER LENGTH MM      | 550 mm                                          | 550 mm        |
| ROLLER HEIGTH MM      | 86 mm                                           | 86 mm         |
| LOAD BEARING CAPACITY | 215 kg                                          | 215 kg        |
| MAX. DRUM WIDTH       | 530 mm                                          | 670 mm        |
| MAX. DRUM Ø           | 1 Meter                                         | 1 Meter       |
| TOTAL WEIGHT KG       | 9,6 kg                                          | 11,35 kg      |
| EAN-CODE              | 9120045475647                                   | 9120045475654 |

## **DESCRIPTION**

The innovative quality cable drum unwinder from RUNPOTEC, made of light and solid die-cast and continuous cast aluminium with robust, adjustable support rollers, is also excellently suited for the highest loads in daily use.

Cable drum unwinders PRO 530 and PRO 670 can be retrofitted with swivel rollers!

**Application video:** a short, very informative application video can be viewed by scanning the QR code (top left) or on www.runpotec.com. **Scope of delivery:** cable drum unwinder completely assembled including support rollers