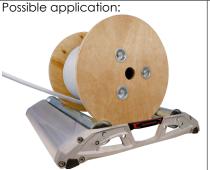

The support rollers with spring core axles can be easily and quickly adapted to the different cable drum sizes up to max. Ø 1000 mm by adjusting the distance to 85, 160, 225, 290, 310 and 335 mm. The sealed support roller bearings provide protection against contamination and corrosion and thus guarantee maintenance-free running characteristics.