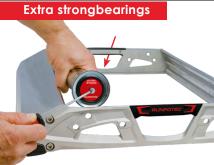

The support rollers with spring core axles can be easily and quickly adapted to the different cable drum sizes up to max. Ø 1000 mm by adjusting the distance to 85, 160, 225, 290, 310 and 335 mm. The sealed support roller bearings provide protection against contamination and corrosion and thus guarantee maintenance-free running characteristics.